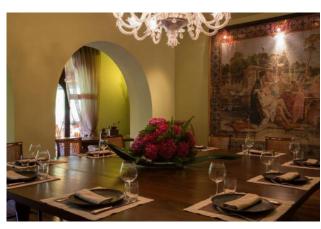

#### RESTAURANT (operating)

Arranged on two levels, one of which is a mezzanine floor used as a restaurant, kitchens, toilets, office, warehouse and technical rooms with adjoining terrace, veranda, garden and the other basement floor used as a cellar, warehouses, laundry and boiler room. The restaurant with a refined and elegant style has a prestigious and historical tradition of 127 years and attracts customers from Switzerland, Milan and Como. Convenient parking areas. Approximately 160 indoor and outdoor seats. Included in the application: goodwill, business licence, equipment and most of the furnishings.

This very charming property is suitable for ceremonies, parties and anniversaries with great development potential to create a Relais & Châteaux or a B&B with suite.