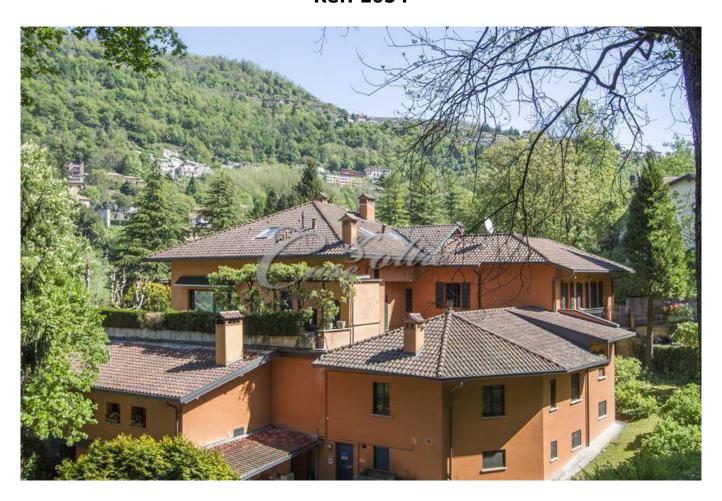

# Commercial room for sale in Como € 2.500.000 Ref. L654

# 1.225 sq.m. | : 12 | : 30

In the immediate vicinity of the COMO real estate compendium intended for commercial and residential use of approximately 1,225 m2 consisting of a restaurant and four apartments immersed in an excellently planted park of approximately 11,000 m2. The properties are located in a location of great tranquility and privacy.