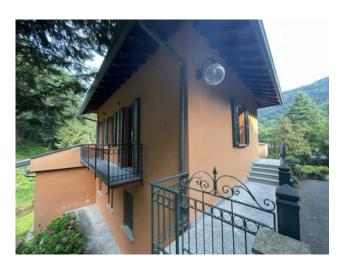

## RESIDENTIAL BUILDING

Located in two partially furnished apartments on the first floor and attic with two attached garages, one single and the other triple.

- First floor composition: entrance, living room, eat-in kitchen, two bedrooms, wardrobe, two bathrooms, utility room, boiler room and terrace.
- Attic floor composition: entrance, living room, eat-in kitchen, two bedrooms, two bathrooms, boiler room and terrace.

### SECONDARY BODY

Located in two partially furnished apartments located on the first mezzanine and first.

- Mezzanine floor composition: entrance hall, three bedrooms, hallway and two bangi.
- First floor composition: entrance, living/dining room, kitchen, two bedrooms, bathroom, hallway and terrace.