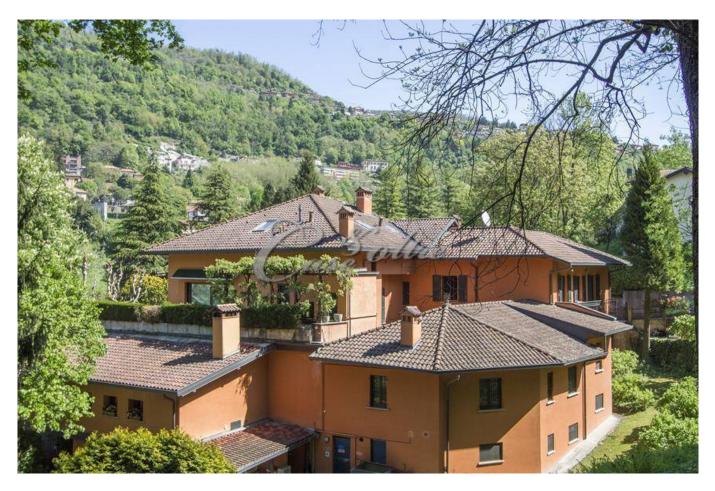

## 1.225 sq.m. | : 8 | : 9 | : 30

In the immediate vicinity of the Como district, a real estate compendium intended for commercial and residential use of approximately 1,225 m2 consisting of a restaurant and four apartments immersed in an excellently planted park of approximately 11,000 m2. The properties are located in a location of great tranquility and privacy.

#### RESTAURANT (operational)

Arranged on two levels, one of which is a mezzanine floor used as restaurant rooms, kitchens, toilets, office, warehouse and technical rooms with adjoining terrace, veranda, garden and the other basement floor used as a cellar, warehouses, laundry and boiler room. The restaurant with a refined and elegant style has a prestigious and historic tradition of 127 years and attracts customers from Switzerland, Milan and Como. Convenient parking areas. Approximately 160 indoor and outdoor seats. Included in the request: goodwill, business license, equipment and most of the furniture.

#### **RESIDENTIAL BUILDING**

Located in two partially furnished apartments on the first floor and attic with two attached garages, one single and the other triple. - First floor composition: entrance, living room, kitchen, two bedrooms, wardrobe, two bathrooms, closet, boiler room and terrace.