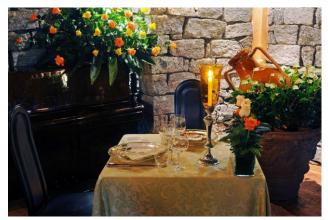

#### RESTAURANT (operational)

Arranged on two levels, one of which is a mezzanine floor used as restaurant rooms, kitchens, toilets, office, warehouse and technical rooms with adjoining terrace, veranda, garden and the other basement floor used as a cellar, warehouses, laundry and boiler room. The restaurant with a refined and elegant style has a prestigious and historic tradition of 127 years and attracts customers from Switzerland, Milan and Como. Convenient parking areas. Approximately 160 indoor and outdoor seats. Included in the request: goodwill, business license, equipment and most of the furniture.

This very charming property is suitable for ceremonies, parties and anniversaries with great development potential to create a Relais & Châteaux or a B&B with suite.