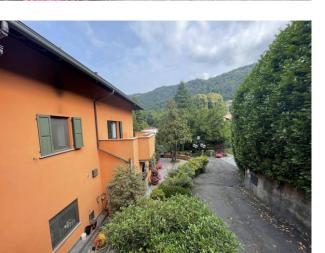

## 1.225 sq.m. | : 8 | : 9 | : 30

In the immediate vicinity of the Como district, a real estate compendium intended for commercial and residential use of approximately 1,225 m2 consisting of a restaurant and four apartments immersed in an excellently planted park of approximately 11,000 m2. The properties are located in a location of great tranquility and privacy.

#### RESTAURANT (operational)

Arranged on two levels, one of which is a mezzanine floor used as restaurant rooms, kitchens, toilets, office, warehouse and technical rooms with adjoining terrace, veranda, garden and the other basement floor used as a cellar, warehouses, laundry and boiler room. The restaurant with a refined and elegant style has a prestigious and historic tradition of 127 years and attracts customers from Switzerland, Milan and Como. Convenient parking areas. Approximately 160 indoor and outdoor seats. Included in the request: goodwill, business license, equipment and most of the furniture.