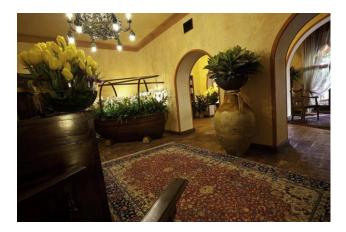

#### RESTAURANT (operational)

Arranged on two levels, one of which is a mezzanine floor used as restaurant rooms, kitchens, toilets, office, warehouse and technical rooms with adjoining terrace, veranda, garden and the other basement floor used as a cellar, warehouses, laundry and boiler room. The restaurant with a refined and elegant style has a prestigious and historic tradition of 127 years and attracts customers from Switzerland, Milan and Como. Convenient parking areas. Approximately 160 indoor and outdoor seats. Included in the request: goodwill, business license, equipment and most of the furniture.

This very charming property is suitable for ceremonies, parties and anniversaries with great development potential to create a Relais & Châteaux or a B&B with suite.