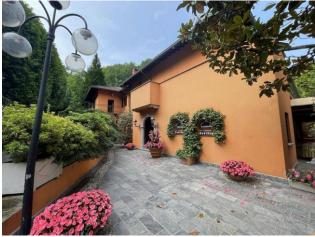

## 1.225 sq.m. | : 8 | : 9 | : 30

In the immediate vicinity of the Como district, a real estate compendium intended for commercial and residential use of approximately 1,225 m2 consisting of a restaurant and four apartments immersed in an excellently planted park of approximately 11,000 m2. The properties are located in a location of great tranquility and privacy.

#### RESTAURANT (operational)

Arranged on two levels, one of which is a mezzanine floor used as restaurant rooms, kitchens, toilets, office, warehouse and technical rooms with adjoining terrace, veranda, garden and the other basement floor used as a cellar, warehouses, laundry and boiler room. The restaurant with a refined and elegant style has a prestigious and historic tradition of 127 years and attracts customers from Switzerland, Milan and Como. Convenient parking areas. Approximately 160 indoor and outdoor seats. Included in the request: goodwill, business license, equipment and most of the furniture.