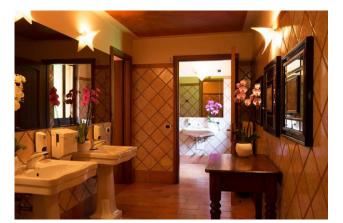

#### RESTAURANT (operational)

Arranged on two levels, one of which is a mezzanine floor used as restaurant rooms, kitchens, toilets, office, warehouse and technical rooms with adjoining terrace, veranda, garden and the other basement floor used as a cellar, warehouses, laundry and boiler room. The restaurant with a refined and elegant style has a prestigious and historic tradition of 127 years and attracts customers from Switzerland, Milan and Como. Convenient parking areas. Approximately 160 indoor and outdoor seats. Included in the request: goodwill, business license, equipment and most of the furniture.