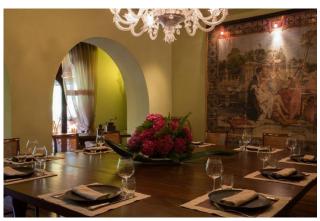

#### RESTAURANT (operational)

Arranged on two levels, one of which is a mezzanine floor used as restaurant rooms, kitchens, toilets, office, warehouse and technical rooms with adjoining terrace, veranda, garden and the other basement floor used as a cellar, warehouses, laundry and boiler room. The restaurant with a refined and elegant style has a prestigious and historic tradition of 127 years and attracts customers from Switzerland, Milan and Como. Convenient parking areas. Approximately 160 indoor and outdoor seats. Included in the request: goodwill, business license, equipment and most of the furniture.